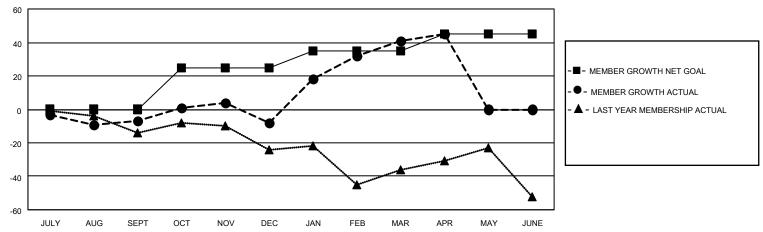

## GOALS AND ACTUAL MEMBERS CUMULATIVE

| DROPPED CLUBS: 0 |    | 29 CLUBS OF 40 ADDED 1 OR<br>MORE NEW MEMBERS | GENDER DISTRIBUTION           |              |  |
|------------------|----|-----------------------------------------------|-------------------------------|--------------|--|
|                  |    | WORE NEW WEINBERS                             | MALE 775 (70.71%)             |              |  |
|                  |    |                                               | FEMALE                        | 321 (29.29%) |  |
| DROPPED MEMBERS  |    |                                               | NON BINARY                    | 0 (0.00%)    |  |
|                  |    |                                               | PREFER NOT TO ANSWER          | 0 (0.00%)    |  |
| DECEASED         | 16 |                                               |                               | ,            |  |
| CLUB CANCELLED   | 0  | CLICK HERE FOR CUMULATIVE                     | TOTAL FAMILY UNIT MEMBERS 203 |              |  |
| OTHER            | 66 | MEMBERSHIP DATA                               |                               |              |  |
| TOTAL            | 82 |                                               | FAMILY MEMBERS PAYING HAI     | F DUES 103   |  |
|                  |    |                                               |                               |              |  |